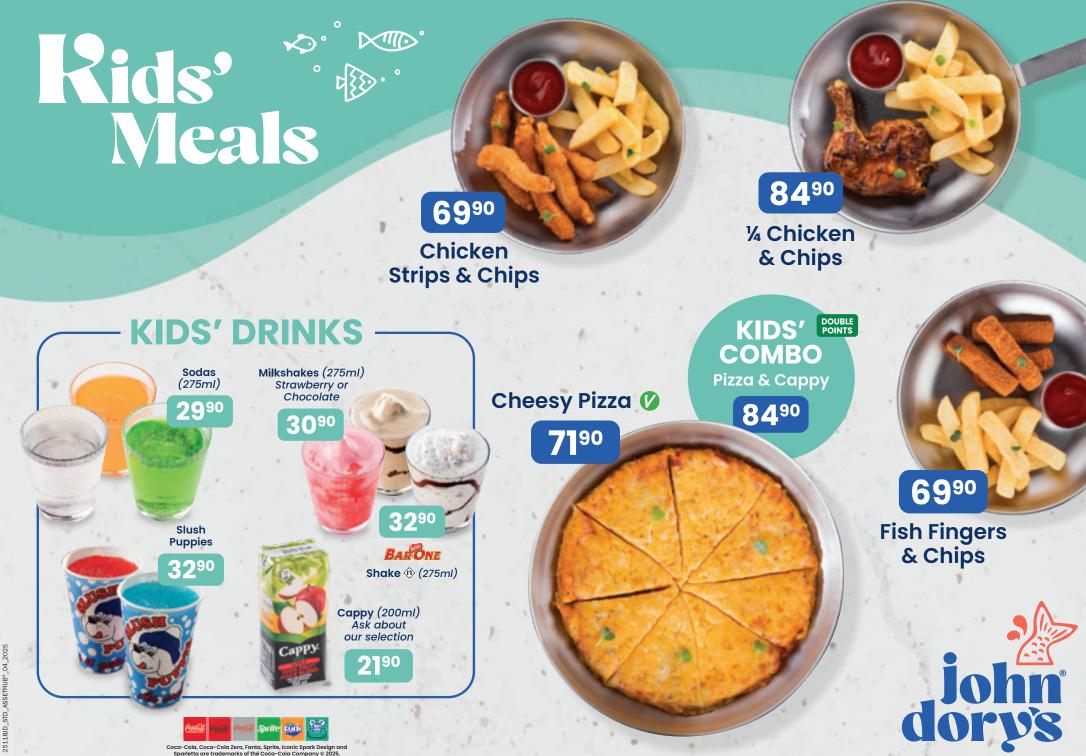

## **— KIDS'—** DESSERT

Ice Cream & BARONE Sauce () (275ml)

**34**<sup>90</sup>





WWF SASSI TO ENSURE THAT WE MEET OUR COMMITMENTS TO SUSTAINABLE SEAFOOD.

🚯 🕲 www.johndorys.com | Customer Care 086 053 6797

Ts & Cs apply. VAT included. Visuals are for descriptive purposes only. Portion weights are raw weights. Our meals are prepared in a kitchen that handles various allergens, including tree nuts, peanuts, gluten, wheat, shellfish (crustaceans and molluscs), cow's milk, egg, fish, and soy. While we take care in preparation, we cannot guarantee allergen-free meals. If you have any dietary concerns, please chat with your waiter, we're happy to help!

5 Prowns& Chips



O SETUNDS